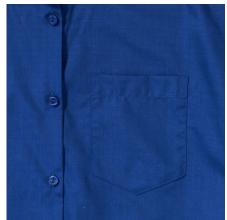

### **Specification**

RUSSELL women's short sleeve shirt POLYCOTTON EASY CARE POPLIN. Elegant and versatile material. Classic, two buttons on cuff.35% Poplin cotton / 65% polyester, 110/105 g / m2. Drying at 50 degrees. EASY CARE - fast drying, easy to iron white XS light-Roy L