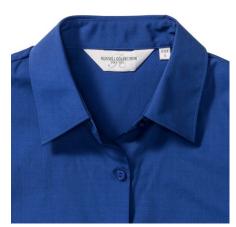

### **Specification**

RUSSELL women's short sleeve shirt POLYCOTTON EASY CARE POPLIN. Elegant and versatile material. Classic, two buttons on cuff.35% Poplin cotton / 65% polyester, 110/105 g / m2. Drying at 50 degrees. EASY CARE - fast drying, easy to iron white XS light-Roy L