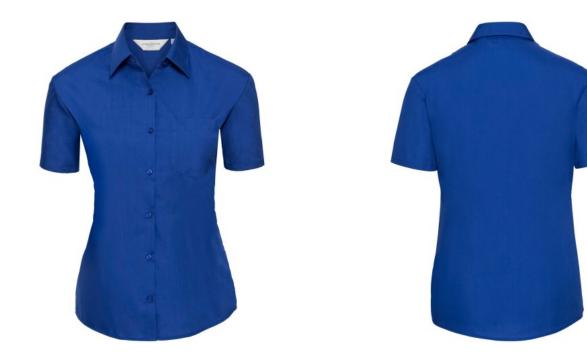

## WOMEN'S SS PO-COT EASY CARE POPLIN SHIRT

### **Specification**

RUSSELL women's short sleeve shirt POLYCOTTON EASY CARE POPLIN. Elegant and versatile material. Classic, two buttons on cuff.35% Poplin cotton / 65% polyester, 110/105 g / m2. Drying at 50 degrees. EASY CARE - fast drying, easy to iron white XS light-Roy L